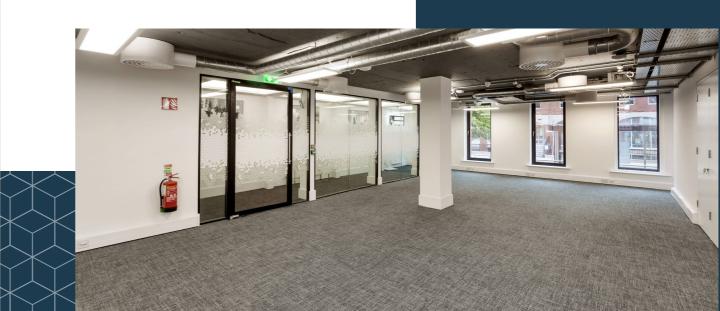

## A CONTEMPORARY OFFICE BUILDING LOCATED IN THE HEART OF DUBLIN'S CBD, CLOSE TO THE GRAND CANAL.

Hampton House is well connected to the transport network including DART, LUAS, Dublin Bus and Dublin Bikes. The immediate area offers a host of amenities including numerous restaurants, cafes, bars, hotels, gyms and convenience stores.

#### **SPECIFICATION**

- Mix of exposed and suspended ceilings
- Mobile controlled App air conditioning
- LED sensored lighting
- Mix of perimeter trunking and floor boxes

- Quality carpet tile finish
- Guest & Tenant Wi-Fi
- CAT 6 data cabling
- Video intercom to all floors connected to mobile app
- New double glazed windows