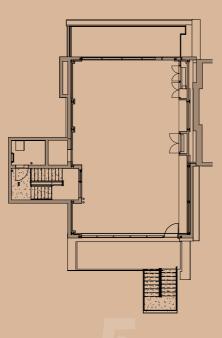

#### FLOOR PLANS

#### LOWER GROUND FLOOR

**120.59 sq.m** 1,298 sq.ft.

#### GROUND FLOOR

**8.87 sq.m.** 849 sq.ft.

### SECOND THIRD FOURTH FLOOR FLOOR

**119.75 sq.m. 119.75 sq.m. 119.75** 

## FIFTH FLOOR

**96.43 sq.m.** 1.038 sq.ft.