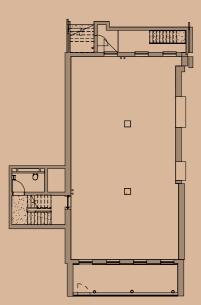

.m. | 1,289 sq.ft. |
| Third Floor        | 119.75 sq.m. | 1,289 sq.ft. |
| Fourth Floor       | 119.75 sq.m. | 1,289 sq.ft. |
| Fifth Floor        | 96.43 sq.m.  | 1,038 sq.ft. |
| Total (NIA)        | 774.89 sq.m. | 8,341 sq.ft. |

#### **SPECIFICATION**

- Mix of exposed and suspended ceilings
- Mobile controlled App air conditioning
- LED sensored lighting
- Mix of perimeter trunking and floor boxes

- Quality carpet tile finish
- Guest & Tenant Wi-Fi
- CAT 6 data cabling
- Video intercom to all floors connected to mobile app
- New double glazed windows

- Floor by floor metering and comms rack
- 8 person passenger lift
- Secure parking for 3 cars
- Bicycle storage
- Shower facilities
- Toilets on all floors





#### FLOOR PLANS

#### LOWER GROUND FLOOR

**120.59 sq.m** 1,298 sq.ft.



#### GROUND FLOOR

**8.87 sq.m.** 849 sq.ft.







#### FLOOR PLANS

### SECOND THIRD FOURTH FLOOR FLOOR

**119.75 sq.m. 119.75 sq.m. 119.75** 





## FIFTH FLOOR

**96.43 sq.m.** 1.038 sq.ft.



#### **PROFESSIONAL TEAM:**



#### **CONTACT SOLE LETTING AGENTS:**

Murphy Mulhall

LRN: 003754

**BRIAN GAFFNEY** 

T +353 1 531 1032 E bg@murphymulhall.ie

**REBECCA BREEN** 

**T** +353 1 531 1043

Erb@murphymulhall.ie

www.hamptonhouse.ie



Disclaimer: These particulars are issued by Murphy Mulhall on the understanding that any negotiations relating to the property are conducted through them. While every care is taken in preparing them for themselves, Murphy Mulhall and for the vendor/lessor whose agents they are given notice that (i) The particulars are set out as a general outline for