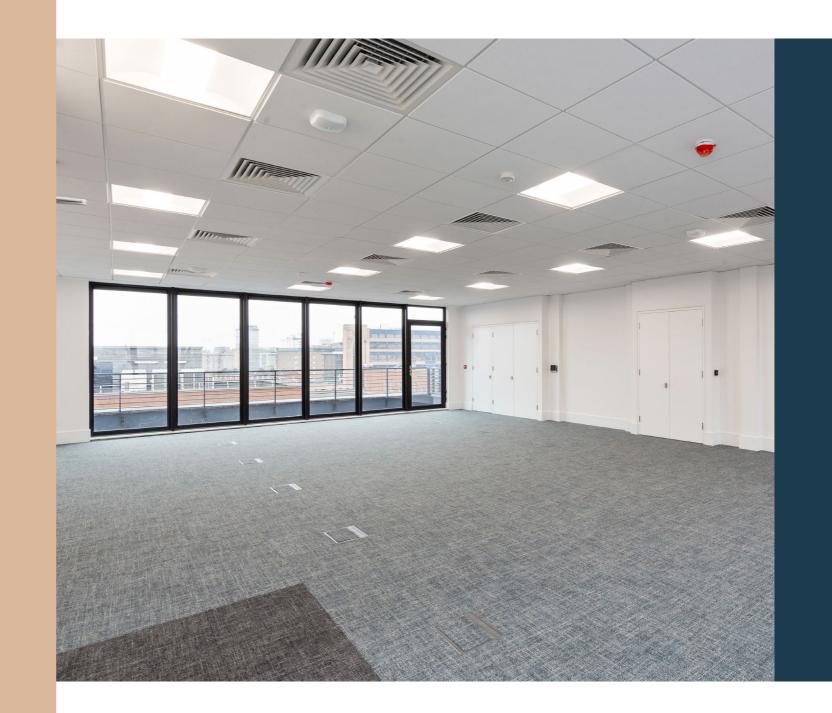

## A CONTEMPORARY OFFICE BUILDING LOCATED IN THE HEART OF DUBLIN'S CBD, CLOSE TO THE GRAND CANAL.

Hampton House is well connected to the transport network including DART, LUAS, Dublin Bus and Dublin Bikes. The immediate area offers a host of amenities including numerous restaurants, cafes, bars, hotels, gyms and convenience stores.

#### **KEY FEATURES:**

- Extensively Renovated Office Space extending to approx. 8,341 sq.ft.
- Efficient Floor Plates from 849 1,298 sq. ft NIA
- Superb City Views from Penthouse Floor
- Luxury Shower & Changing Facilities

#### **SPECIFICATION**

- Mix of exposed and suspended ceilings
- Mobile controlled App air conditioning
- LED sensored lighting
- Mix of perimeter trunking and floor boxes

- Quality carpet tile finish
- Guest & Tenant Wi-Fi
- CAT 6 data cabling
- Video intercom to all floors connected to mobile app
- New double glazed windows