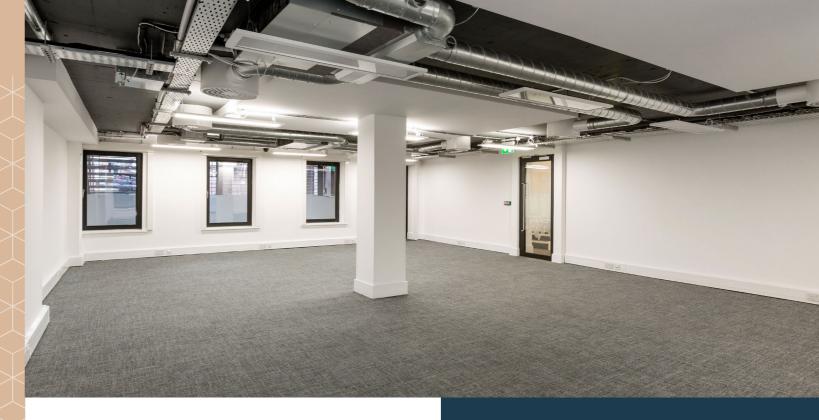

## A CONTEMPORARY OFFICE BUILDING LOCATED IN THE HEART OF DUBLIN'S CBD, CLOSE TO THE GRAND CANAL.

Hampton House is well connected to the transport network including DART, LUAS, Dublin Bus and Dublin Bikes. The immediate area offers a host of amenities including numerous restaurants, cafes, bars, hotels, gyms and convenience stores.

#### **SPECIFICATION**

- Mix of exposed and suspended ceilings
- Mobile controlled App air conditioning
- LED sensored lighting
- Mix of perimeter trunking and floor boxes

- Quality carpet tile finish
- Guest & Tenant Wi-Fi
- CAT 6 data cabling
- Video intercom to all floors connected to mobile app
- New double glazed windows