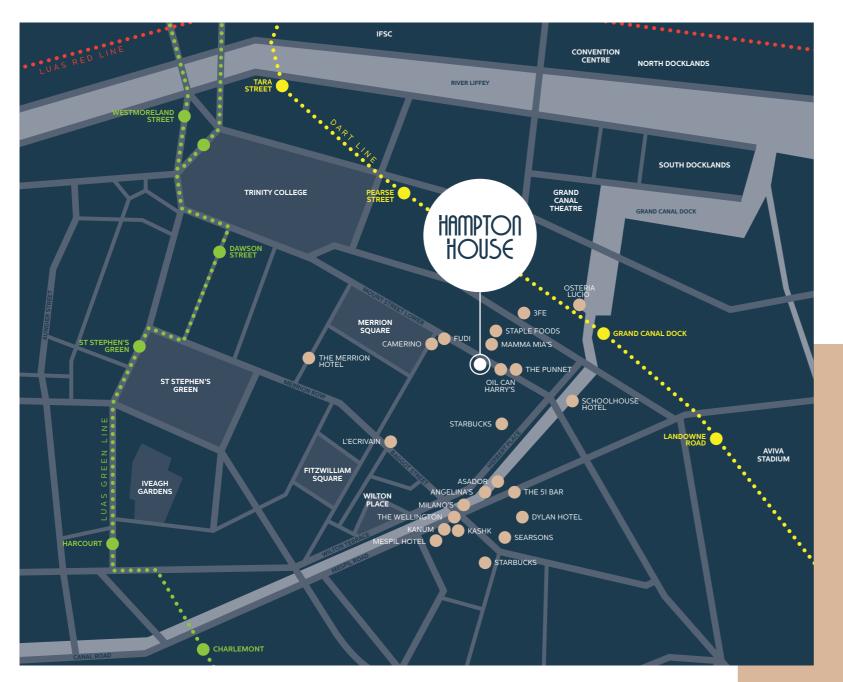

## A CONTEMPORARY OFFICE BUILDING LOCATED IN THE HEART OF DUBLIN'S CBD, CLOSE TO THE GRAND CANAL.

Hampton House is well connected to the transport network including DART, LUAS, Dublin Bus and Dublin Bikes. The immediate area offers a host of amenities including numerous restaurants, cafes, bars, hotels, gyms and convenience stores.

3 SECURE CAR
PARKING SPACES

EASY WALKING DISTANCE TO MERRION SQUARE, GRAND CANAL DOCK AND DUBLIN CITY CENTRE