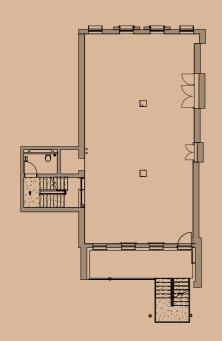

| 96.43 sq.m.  | 1,038 sq.ft. |
| Total (NIA)        | 774.89 sq.m. | 8,341 sq.ft. |

#### **SPECIFICATION**

- Mix of exposed and suspended ceilings
- Mobile controlled App air conditioning
- LED sensored lighting
- Mix of perimeter trunking and floor boxes

- Quality carpet tile finish
- Guest & Tenant Wi-Fi
- CAT 6 data cabling
- Video intercom to all floors connected to mobile app
- New double glazed windows

- Floor by floor metering and comms rack
- 8 person passenger lift
- Secure parking for 3 cars
- Bicycle storage
- Shower facilities
- Toilets on all floors





#### FLOOR PLANS

#### LOWER GROUND FLOOR

**120.59 sq.m** 1,298 sq.ft.



#### GROUND FLOOR

**8.87 sq.m.** 849 sq.ft.







#### FLOOR PLANS

### SECOND THIRD FOURTH FLOOR FLOOR

**119.75 sq.m. 119.75 sq.m. 119.75** 





## FIFTH FLOOR

**96.43 sq.m.** 1.038 sq.ft.



#### **PROFESSIONAL TEAM:**



#### **CONTACT SOLE LETTING AGENTS:**

Murphy Mulhall

LRN: 003754

**BRIAN GAFFNEY** 

T +353 1 531 1032 E bg@murphymulhall.ie

**REBECCA BREEN** 

**T** +353 1 531 1043

Erb@murphymulhall.ie

www.hamptonhouse.ie



Disclaimer: These particulars are issued by Murphy Mulhall on the understanding that any negotiations relating to the property are conducted through them. While every care is taken in preparing them for themselves, Murphy Mulhall and for the vendor/lessor whose agents they are given notice that (i) The particulars are set out as a general outline for guiding potential purchasers/tenants and do not constitute any part of an offer or contract. (ii) Any representation including descriptions, dimens