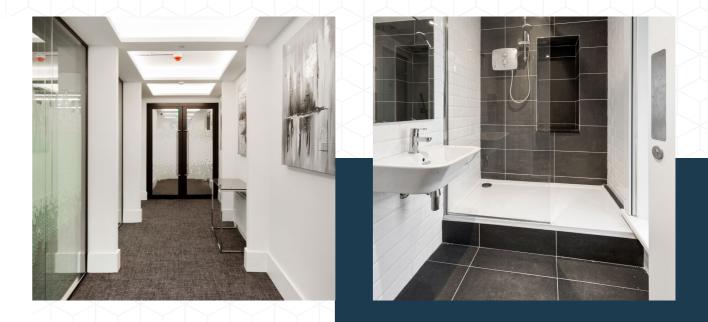

#### **KEY FEATURES:**

- Extensively Renovated Office Space extending to approx. 8,341 sq.ft.
- Efficient Floor Plates from 849 1,298 sq. ft NIA
- Superb City Views from Penthouse Floor
- Luxury Shower & Changing Facilities

#### **SPECIFICATION**

- Mix of exposed and suspended ceilings
- Mobile controlled App air conditioning
- LED sensored lighting
- Mix of perimeter trunking and floor boxes

- Quality carpet tile finish
- Guest & Tenant Wi-Fi
- CAT 6 data cabling
- Video intercom to all floors connected to mobile app
- New double glazed windows

- Floor by floor metering and comms rack
- 8 person passenger lift
- Secure parking for 3 cars
- Bicycle storage
- Shower facilities
- Toilets on all floors