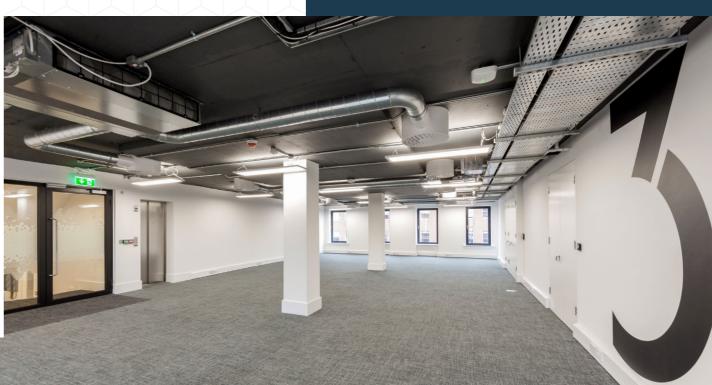

#### **KEY FEATURES:**

- Extensively Renovated Office Space extending to approx. 8,341 sq.ft.
- Efficient Floor Plates from 849 1,298 sq. ft NIA
- Superb City Views from Penthouse Floor
- Luxury Shower & Changing Facilities

#### **SPECIFICATION**

- Mix of exposed and suspended ceilings
- Mobile controlled App air conditioning
- LED sensored lighting
- Mix of perimeter trunking and floor boxes

- Quality carpet tile finish
- Guest & Tenant Wi-Fi
- CAT 6 data cabling
- Video intercom to all floors connected to mobile app
- New double glazed windows

- Floor by floor metering and comms rack
- 8 person passenger lift
- Secure parking for 3 cars
- Bicycle storage
- Shower facilities
- Toilets on all floors