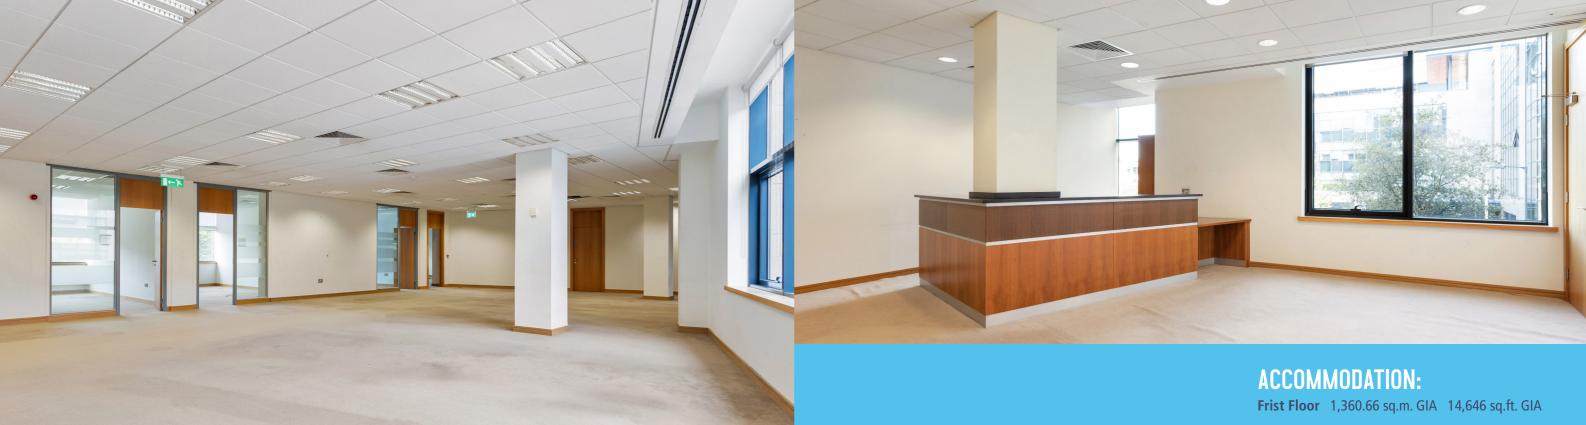

## **DESCRIPTION:**

Newenham House comprises of a modern five storey office building over basement car park. The available accommodation is located on the first floor, which extends to approximately 14,646 sq.ft. GIA. It also benefits from 36 car parking spaces (5 surface car spaces and 31 basement car spaces).

The floor provides for a mix of open plan offices, cellular offices, meeting rooms, boardroom and kitchen facility. There are also male and female wc facilities located on the first floor.