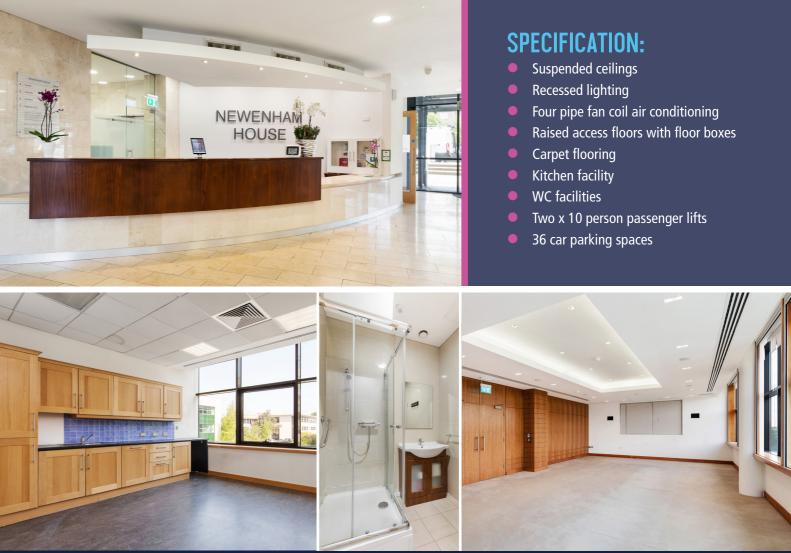

## **DESCRIPTION:**

Newenham House comprises of a modern five storey office building over basement car park. The available accommodation is located on the first floor, which extends to approximately 14,646 sq.ft. GIA. It also benefits from 36 car parking spaces (5 surface car spaces and 31 basement car spaces).

The floor provides for a mix of open plan offices, cellular offices, meeting rooms, boardroom and kitchen facility. There are also male and female wc facilities located on the first floor.