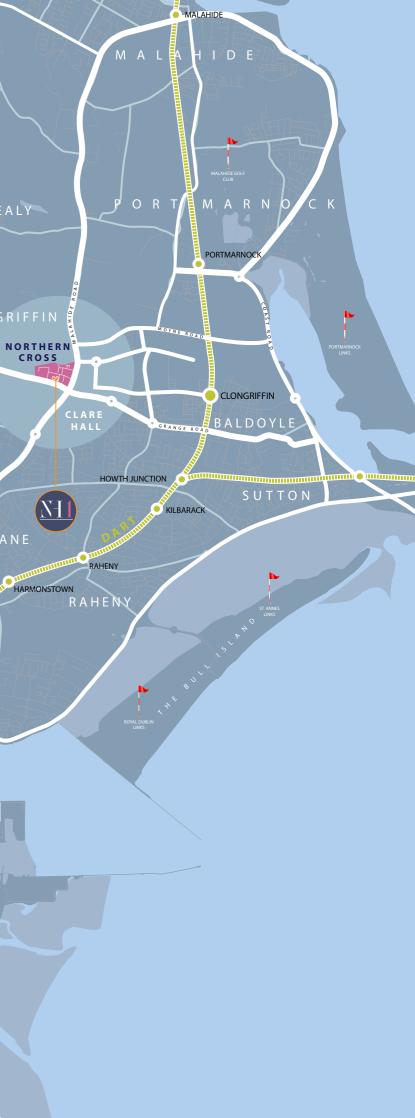

## **LOCATION:**

Newenham House is located in Northern Cross, at the junction of Malahide Road and the N32. Easy access is provided to M50, M1 interchange, Dublin Port Tunnel and Dublin Airport. The area benefits from excellent transport links to the city centre including the DART at Howth Junction and quality bus corridor.

The area also benefits from a host of amenities include Hilton Dublin Airport, Meadow & Byrne, Fresh, Camile Thai and Clarehall Shopping Centre, which is anchored by Tesco.

M1 BALGRIFFIN COOLOCK KILLESTER CLONTARF CLONTAR CONNOLLY ST DUBLIN DOCKLANDS CENTRE TARA STREET WESTLAND ROW GRAND CANAL SANDYMOUNT LANSDOWNE RD SBRIDG R A /