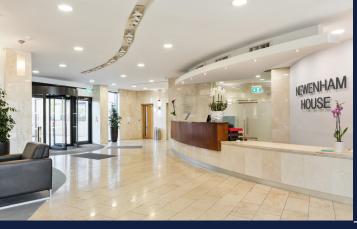

## **DESCRIPTION:**

Newenham House comprises of a modern five storey office building over basement car park. The available accommodation is located on the first floor, which extends to approximately 14,646 sq.ft. GIA. It also benefits from 36 car parking spaces (5 surface car spaces and 31 basement car spaces).

The floor provides for a mix of open plan offices, cellular offices, meeting rooms, boardroom and kitchen facility. There are also male and female wc facilities located on the first floor.