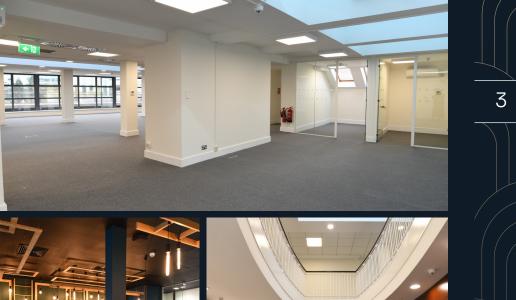

# 164 Shelbourne Road is an exceptional office building, offering a striking profile and breathtaking riverfront views.

Spanning over three floors of newly refurbished space, it presents a mix of open plan space, meeting rooms, private offices, client café and shower and changing facilities.

Originally designed to elevate a business's profile in the prestigious Dublin 4 area, 164 Shelbourne Road continues to fulfill this purpose. Occupying this prime location will maximise your business profile in the best Dublin 4 location.