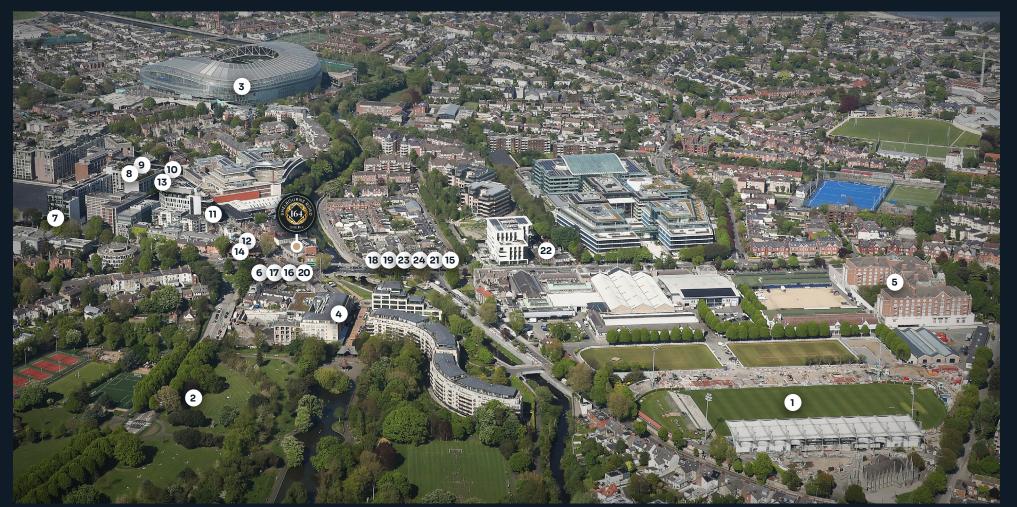

### Occupiers:

- Meta Regus
- Sherry FitzGerald Bord Bia

- Just Eat
- 6. Orix Aviation
- RBC Brewin Dolphin
- Avolon

- Coca Cola
- Irish Rugby Football Union (IRFU)
  Mongo DB
- 12. Jackson Square Aviation

- 13. Finance Ireland
- 14. Jones Engineering
- 15. Wipro
- 16. Waystone

### Amenities

- I. RDS
- 2. Herbert Park
- 3. Aviva Stadium

### Hotels

- Herbert Park Hotel
- InterContinental Dublin

### Restaurants/ Cafés

- 5. Roly's Bistro
- The Art of Coffee
- Eden One Avoca
- 0. One Ballsbridge
- 11. Carved
- 2. Mae Restaurant
- 13. Butlers Chocolate Café
- 14. Camille Thai
- 15. Base Wood Fired Pizza
- 16. Spout and Co
- 17. The Lobster Pot
- 18. Mister Magpie

## Pubs/Bars

- 20. The Bridge 1859
- 21. Paddy Cullens
- 22. Horse Show House
- 23. Crowes Pub
- 24. Mary Mac's

6