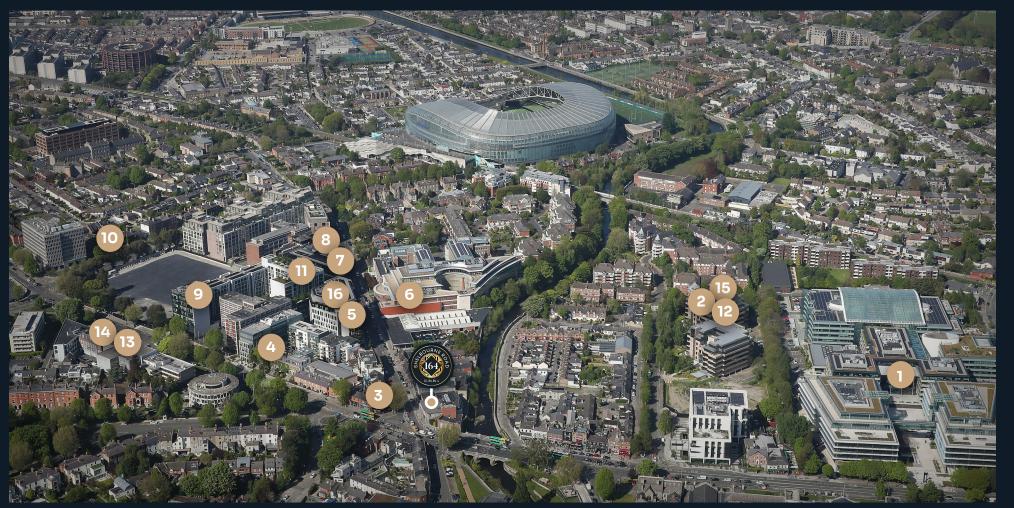

### Occupiers:

- Meta Regus
- Sherry FitzGerald Bord Bia

- Just Eat
- 6. Orix Aviation
- RBC Brewin Dolphin
- Avolon

- Coca Cola
- Irish Rugby Football Union (IRFU)
  Mongo DB
- 12. Jackson Square Aviation

- 13. Finance Ireland
- 14. Jones Engineering
- 15. Wipro
- 16. Waystone

### Amenities

- I. RDS
- 2. Herbert Park
- 3. Aviva Stadium

### Hotels

- Herbert Park Hotel
- InterContinental Dublin

### Restaurants/ Cafés

- 5. Roly's Bistro
- The Art of Coffee
- Eden One Avoca
- 0. One Ballsbridge
- 11. Carved
- 2. Mae Restaurant
- 13. Butlers Chocolate Café
- 14. Camille Thai
- 15. Base Wood Fired Pizza
- 16. Spout and Co
- 17. The Lobster Pot
- 18. Mister Magpie