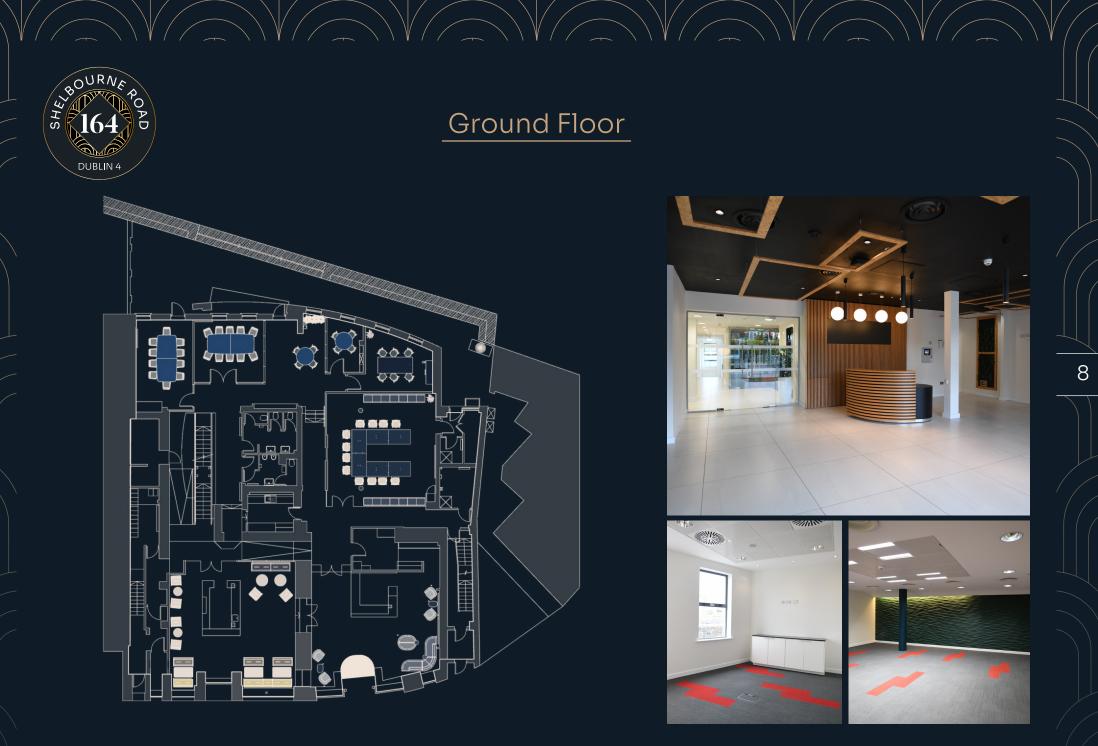

# 164 Shelbourne Road is an exceptional office building, offering a striking profile and breathtaking riverfront views.

Spanning over three floors of newly refurbished space, it presents a mix of open plan space, meeting rooms, private offices, client café and shower and changing facilities.