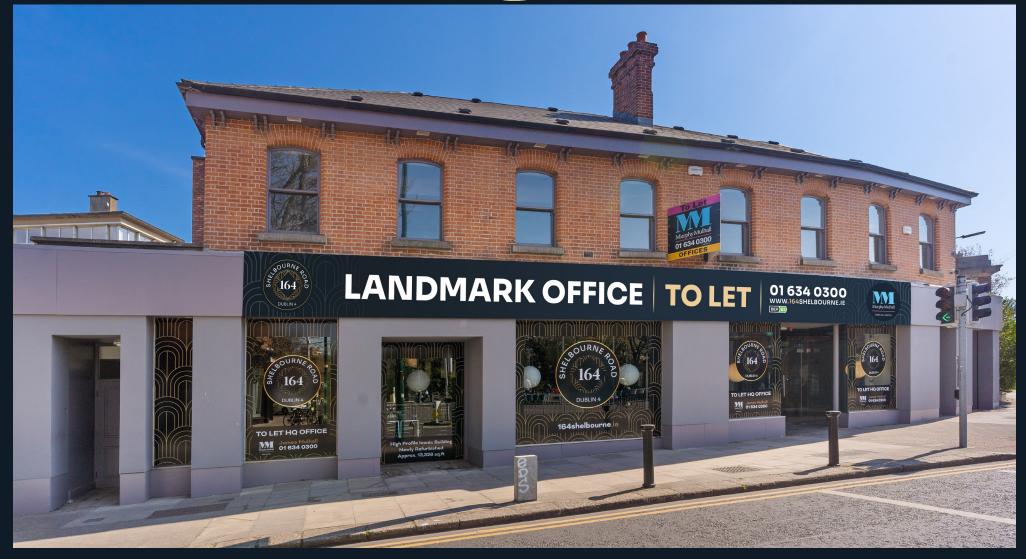

# 164 Shelbourne Road is an exceptional office building, offering a striking profile and breathtaking riverfront views.

Spanning over three floors of newly refurbished space, it presents a mix of open plan space, meeting rooms, private offices, client café and shower and changing facilities.

Originally designed to elevate a business's profile in the prestigious Dublin 4 area, 164 Shelbourne Road continues to fulfill this purpose. Occupying this prime location will maximise your business profile in the best Dublin 4 location.