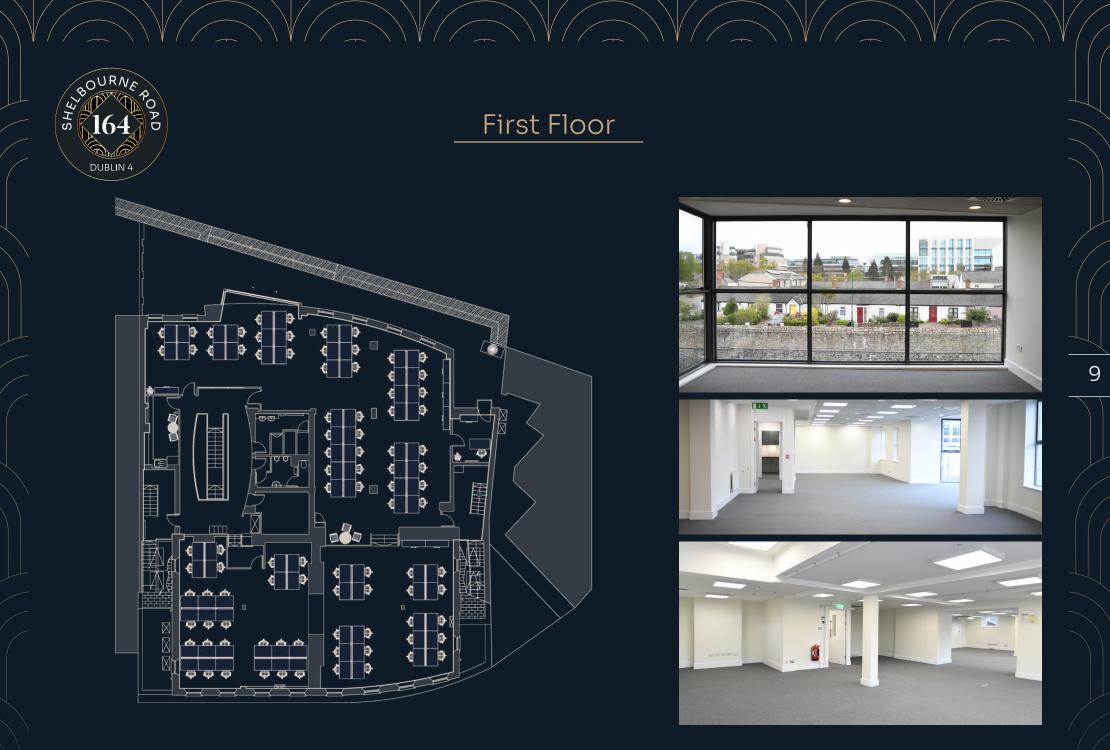

# 164 Shelbourne Road is an exceptional office building, offering a striking profile and breathtaking riverfront views.

Spanning over three floors of newly refurbished space, it presents a mix of open plan space, meeting rooms, private offices, client café and shower and changing facilities.