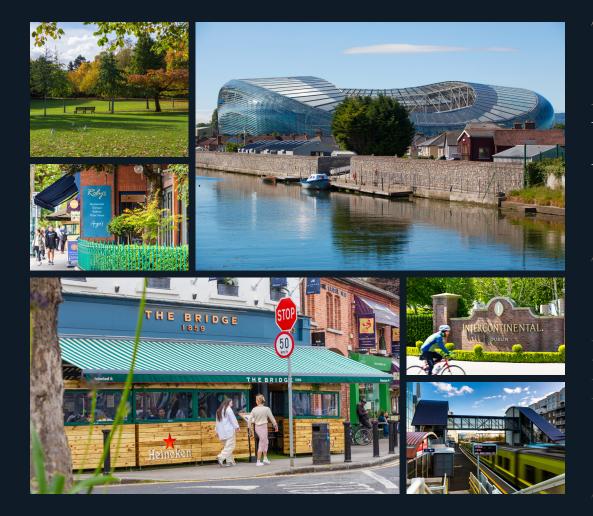

Situated along the Dodder River, the area combines a dynamic business environment with scenic views, creating a desirable setting for any company. Nearby Herbert Park offers a quiet escape and scenic views for the community to enjoy on walks, or lunch breaks spent outdoors.

Sporting venues such as The Aviva Stadium and RDS Arena offer a variety of entertainment options.

The area is also home to an array of high-end hotels, restaurants, and shops, making it the ideal location for both business and leisure.

### Restaurants/ Cafés

- 5. Roly's Bistro
- The Art of Coffee
- Eden One Avoca
- 0. One Ballsbridge
- 11. Carved
- 2. Mae Restaurant
- 13. Butlers Chocolate Café
- 14. Camille Thai
- 15. Base Wood Fired Pizza
- 16. Spout and Co
- 17. The Lobster Pot
- 18. Mister Magpie

## Pubs/Bars

- 20. The Bridge 1859
- 21. Paddy Cullens
- 22. Horse Show House
- 23. Crowes Pub
- 24. Mary Mac's

6