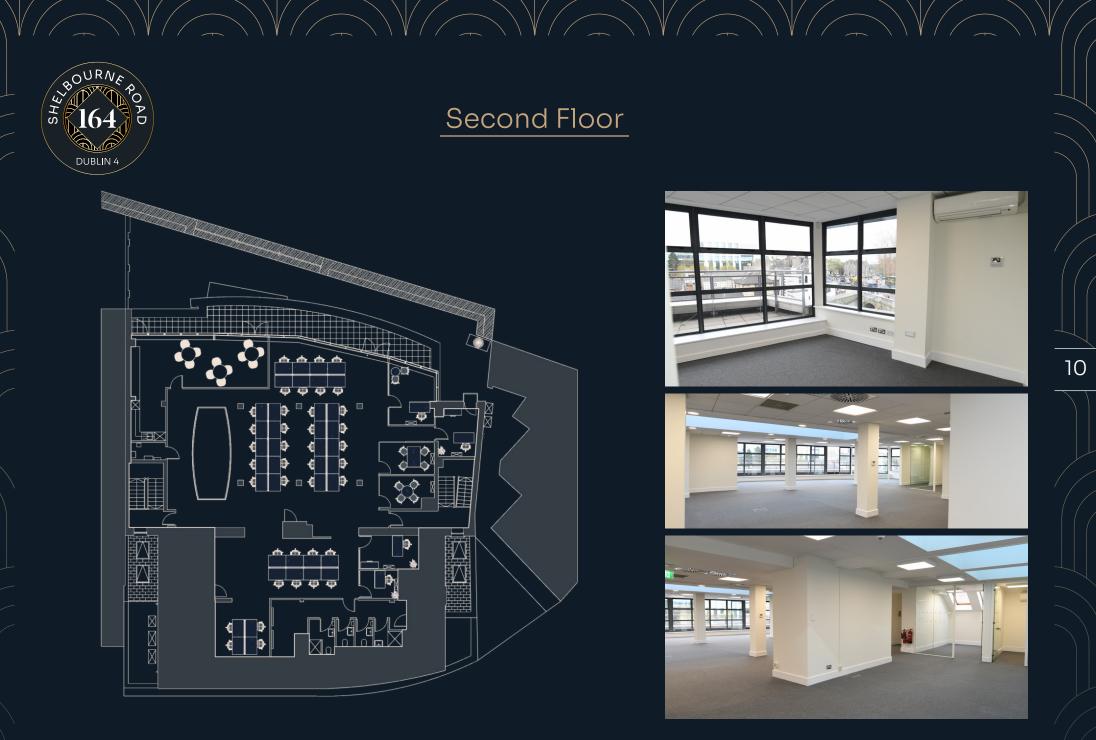

# 164 Shelbourne Road is an exceptional office building, offering a striking profile and breathtaking riverfront views.

Spanning over three floors of newly refurbished space, it presents a mix of open plan space, meeting rooms, private offices, client café and shower and changing facilities.