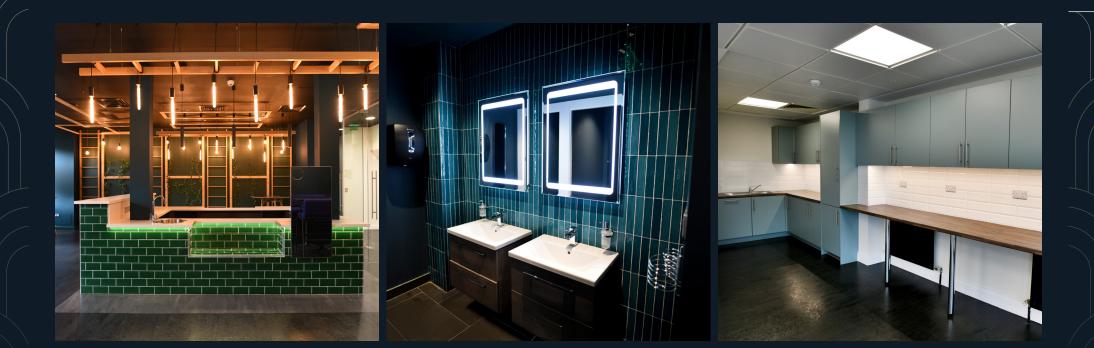

# 164 Shelbourne Road is an exceptional office building, offering a striking profile and breathtaking riverfront views.

Spanning over three floors of newly refurbished space, it presents a mix of open plan space, meeting rooms, private offices, client café and shower and changing facilities.

# Specification

- LED Lighting
- あら Private Terrace 송화 Air Conditioning
- ۲A Data Cabling
- Solar panels