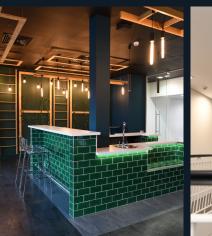

# 164 Shelbourne Road is an exceptional office building, offering a striking profile and breathtaking riverfront views.

Spanning over three floors of newly refurbished space, it presents a mix of open plan space, meeting rooms, private offices, client café and shower and changing facilities.